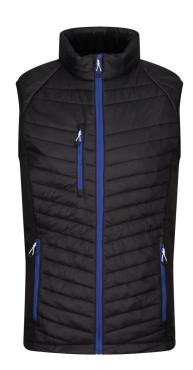

## **Product Specifications Sheet**

TRA894 Men's Navigate Hybrid Bodywarmer

| Fabric Information | Polyadmide Body Panels<br>90% Polyester<br>10% Elastane Power Stretch                                                                                                                                                                                                                             |
|--------------------|---------------------------------------------------------------------------------------------------------------------------------------------------------------------------------------------------------------------------------------------------------------------------------------------------|
| Special Features   | Polyamide panels to the body<br>Lightweight recycled warmloft fill<br>Durable WR finish to the body<br>Power stretch on the side of the body provides<br>comfort and ease of movement<br>Ideal for decoration with strategically placed baffles<br>In 5 colours as part of our new Navigate range |