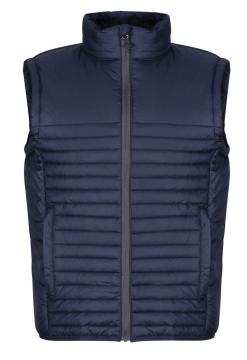

### HONESTLY MADE 100% RECYCLED INSULATED B/W

#### **Product Information**

- 100% Recycled Polyester interest face fabric with water repellent cire finish
- 100% Recycled Thermoguard 160gsm insulation
- 100% Recycled Polyester lining.
- Stretch binding to hem.
- 2 zipped lower pockets.
- Easily compressible.