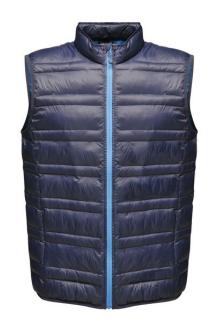

## TRA856 Fire Down-Touch Padded Bodywarmer

Fabric Information 100% Polyamide fabric with water

repellent cire finish

Warmloft 60gsm down-touch perform-

ance technology Easily compressible 2 zipped lower pockets

MENS Sizes S-XXXL (EU 48-62)

Carton Quantity 12

Country of Origin Myanmar

Commodity Code 62019300

Colours PANTONE

 1. Black( Black) 808
 19-4008TCX(19-4008TCX)

 2. Navy (French Blue) 9SI
 19-3923TCX(18-4140TCX)

 3. Seal Grey (Black) 1QJ
 19-4104TCX(19-4008TCX)

|       | S   | M   | L    | XL   | XXL | XXXL |
|-------|-----|-----|------|------|-----|------|
| CHEST | 108 | 114 | 120  | 126  | 132 | 140  |
| CBL   | 70  | 70  | 72.5 | 72.5 | 75  | 75   |