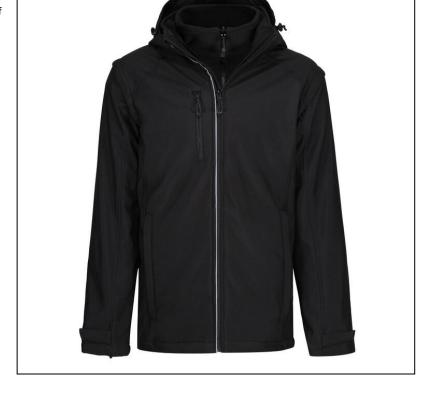

## TRA713 Erasmus 4 in 1 Softshell Jacket

Fabric Information Polyester 100%

Warm backed woven Softshell XPT waterproof and breathable 3 layer membrane fabric Inner 220 series anti-pull Symmetry fleece

Special Features Interactive design

2 zipped lower and 1 zipped chest pocket

Detachable hood with adjusters Detachable zip-off sleeves

Reflective details for enhanced visibility

Adjustable cuffs

This product has no external logo branding

MENS Sizes S-XXXL