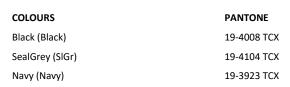

## **Product Specifications Sheet**

## TRA713 Erasmus 4 in 1 Softshell Jacket

Fabric Information Polyester 100%

Warm backed woven Softshell XPT waterproof and breathable 3 layer membrane fabric Inner 220 series anti-pull Symmetry fleece

Special Features Interactive design