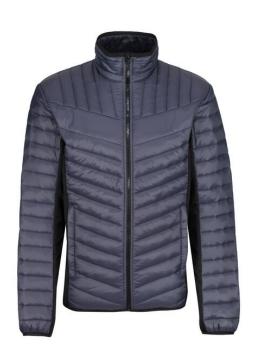

## **Product Specifications Sheet**

TRA529 Tourer Hybrid Jacket

Fabric Information Polyamide 100%

100% polyamide with water repellent and

cire finish

Extol stretch side panels

Durable water repellent finish to body Warmloft down-touch performance technol-

ogy insulation

**Special Features** Easily compressible

Lightweight fill

Inner zip guard2 zipped lower pockets Stretch binding to collar, cuffs and hem This product has no external logo branding

MENS Sizes S-XXXL (EU 48-62)

Carton Quantity 8

.....

Country of Origin China

Commodity Code 62019300

Colours PANTONE

Seal Grey/Black 087 19-4104TCX/19-4008TCX

Navy 540 19-3923TCX Black 800 19-4008TCX

| TRA529      | TOURER HYBRID<br>JACKET | S   | М   | L    | XL   | XXL | XXXL |
|-------------|-------------------------|-----|-----|------|------|-----|------|
| CHEST       |                         | 100 | 108 | 116  | 124  | 134 | 142  |
| CBL         |                         | 73  | 73  | 75.5 | 75.5 | 78  | 78   |
| SLEEVE(SNP) |                         | 67  | 68  | 69   | 70   | 71  | 72   |