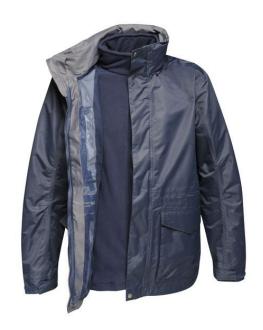

## **Product Specifications Sheet**

TRA147 Benson III 3 in 1 Jacket

**Product Information** Waterproof and breathable Isotex

10,000 coated polyester fabric Conforms to EN343 class 3:2

Windproof fabric Mesh lined body Taped seams

Concealed hood with adjusters

Studded stormflap Adjustable cuffs

2 lower pockets with zipped handwarmers and 2 lower cargo pockets

Zipped chest pocket

Adjustable shockcord waist and hem Concealed zip entrance in lining for

embroidery

Inner

220 series anti-pill symmetry fleece

2 zipped lower pockets

Fleece cuffs

Adjustable shockcord hem

MENS Sizes S-XXXL (EU 48-62)

**Carton Quantity** 