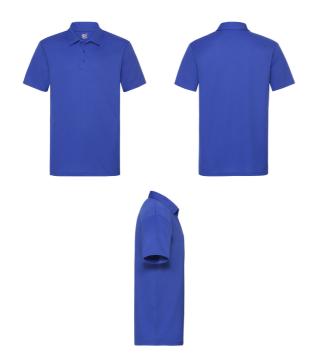

## **PERFORMANCE POLO**

Mens - 63-038-0

## **MENS LADIES**

100% polyester

S - 3XL

**1**36

- 100% textured polyester for moisture wicking and quick dry performance
- Three-button placket with self-coloured buttons
- Self-fabric collar
- Set-in sleeves
- Heat-sealed back neck label for comfort
- Self-fabric back neck tape