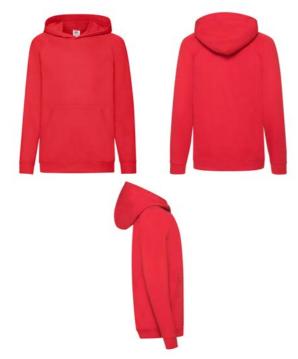

## KIDS LIGHTWEIGHT HOODED SWEAT

Kids - 62-009-0

## MENS LADIES KIDS

- 80% cotton, 20% polyester
- <sup>(®</sup>\ 240gm/m<sup>2</sup>
- 5-6,7-8,9-11,12-13,14-15

- Lightweight unbrushed fleece
- Raglan sleeves
- Hood without draw cord, in-line with European childrenswear legislation
- Front kangaroo pocket
- Waist and cuff in cotton/LYCRA® rib