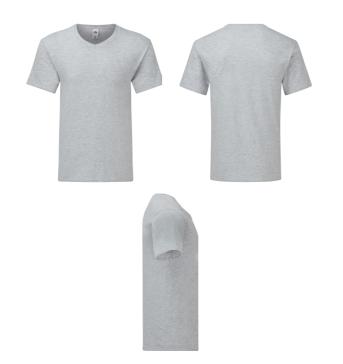

## **ICONIC 150 V-NECK T**

Mens - 61-442-0

## **MENS LADIES**

- 100% cotton\*
  \*Heather Grey 97% cotton, 3%
  polyester
- White & Heather Grey 140gm/m<sup>2</sup>
  Colour 150gm/m<sup>2</sup>\*
  \*Please note that fabric weight deviations of up to 5% are possible.
- S 5XL 4XL & 5XL available in White, Black and Heather Grey only
- **72** (36 sizes 3XL-5XL)
- 100% combed ring-spun cotton
- Soft hand feel
- · Slim fashion fit
- V-neck with narrow 1x1 rib
- Self-fabric back neck tape tear
- New tear away back neck label