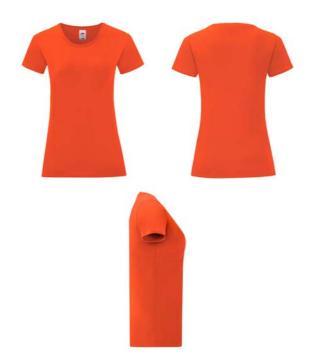

## **LADIES ICONIC 150 T**

Ladies - 61-432-0

- 100% combed ring-spun cotton
- · Soft hand feel
- Shaped side seams for a feminine fit
- Crew neck with narrow 1x1 rib
- Self-fabric back neck tape
- New tear away back neck label

| Sizes | Width* | Length* |
|-------|--------|---------|
| XS    | 41.5   | 63.5    |
| S     | 44     | 64.5    |
| M     | 46.5   | 65.5    |
| L     | 49     | 66.5    |
| XL    | 51.5   | 67.5    |
| 2XL   | 54     | 68.5    |
| Tol   | 2.5    | 2.5     |