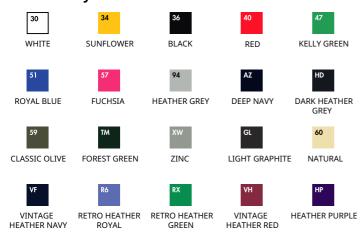

## **Colourways:**

FLAME

\*Measure across garment 1cm down from armholes
\*\*Measure from highest point of shoulder to bottom edge of garment

COBALT BLUE

HEATHER

BURGUNDY

NAVY

BURGUNDY