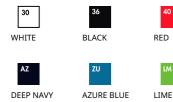

Ladies - 61-418-0



## **Care Instructions**



## **Colourways:**





FUCHSIA

## MENS LADIES

- 100% polyester
- ്ര 140gm/m²
- 🖳 XS 2XL
- 72
- 100% textured polyester for moisture wicking and quick dry performance
- Shaped side seams for a feminine fit
- Racer back styling
- Self-fabric binding to neck and armholes
- Heat-sealed back neck label for comfort

| Sizes | Width* | Length** |
|-------|--------|----------|
| 31263 | width. | Length   |
| XS    | 39     | 61       |
| S     | 41.5   | 62.5     |
| Μ     | 44     | 64       |
| L     | 46.5   | 65.5     |
| XL    | 49     | 67       |
| 2XL   | 51.5   | 68.5     |
| Tol   | 1.5    | 1.5      |
|       |        |          |

\*Measure across garment 1cm down from armholes \*\*Measure from highest point of shoulder to bottom edge of garment