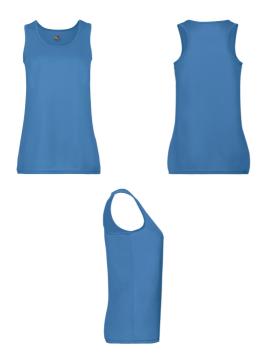

## MENS LADIES

- 100% polyester
- ്ര 140gm/m²
- 🖳 XS 2XL
- 72
- 100% textured polyester for moisture wicking and quick dry performance
- Shaped side seams for a feminine fit
- Racer back styling
- Self-fabric binding to neck and armholes
- Heat-sealed back neck label for comfort