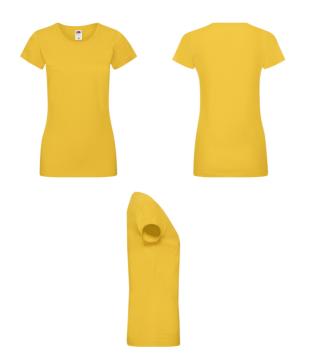

## **LADIES SOFSPUN® T**

Ladies - 61-414-0

- Innovative Sofspun® fabric with a super soft feel
- Fashion fit with shaped side seams
- Crew neck with cotton/LYCRA® rib and single needle stitching
- Self-fabric shoulder to shoulder taping

| Sizes | Width* | Length** |
|-------|--------|----------|
| XS    | 41.5   | 63.5     |
| S     | 44     | 64.5     |
| M     | 46.5   | 65.5     |
| L     | 49     | 66.5     |
| XL    | 51.5   | 67.5     |
| 2XL   | 54     | 68.5     |
| Tol   | 1.5    | 1.5      |