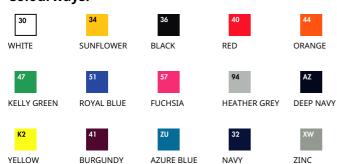

## **Care Instructions**



## **Colourways:**

LIGHT GRAPHITE LIME



## **LADIES SOFSPUN® T**

Ladies - 61-414-0

## MENS LADIES KIDS GIRLS

|      | 100% cotton*                           |
|------|----------------------------------------|
| •••• | *Heather Grey 97% cotton, 3% polyester |
|      |                                        |



- Innovative Sofspun® fabric with a super soft feel
- Fashion fit with shaped side seams
- Crew neck with cotton/LYCRA® rib and single needle stitching
- Self-fabric shoulder to shoulder taping

| Sizes | Width* | Length** |
|-------|--------|----------|
| XS    | 41.5   | 63.5     |
| S     | 44     | 64.5     |
| M     | 46.5   | 65.5     |
| L     | 49     | 66.5     |
| XL    | 51.5   | 67.5     |
| 2XL   | 54     | 68.5     |
| Tol   | 1.5    | 1.5      |

\*Measure across garment 1cm down from armholes
\*\*Measu