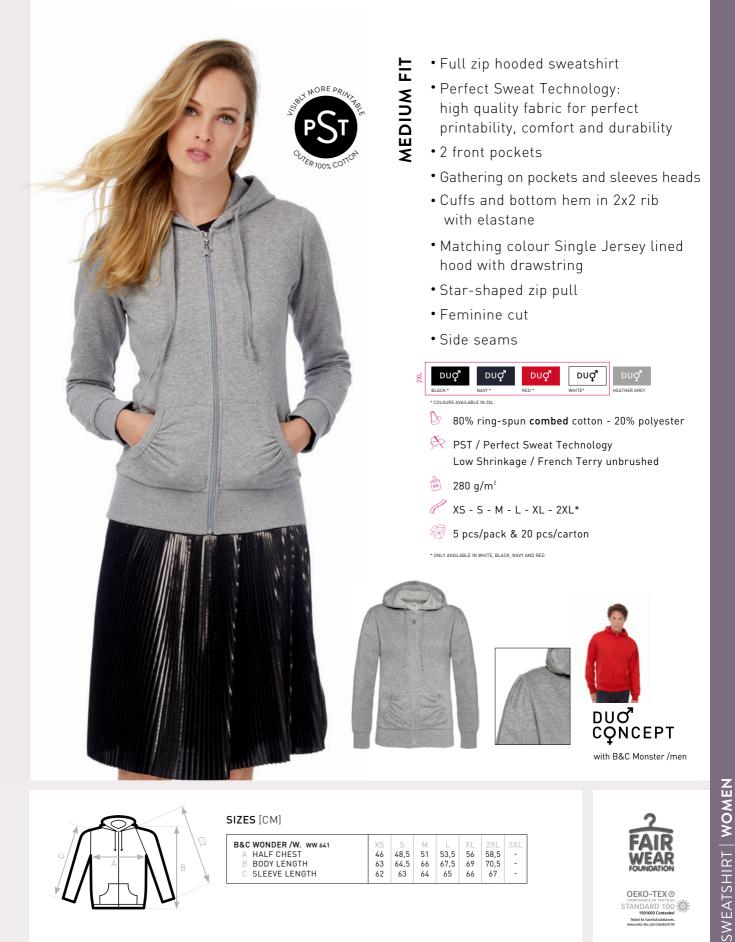

## B&C WONDER /WOMEN - WW 641



**OEKO-TEX**®





## SIZES [CM]

| B&C WONDER /W. ww 641<br>A HALF CHEST<br>B BODY LENGTH<br>C SLEEVE LENGTH | XS<br>46<br>63<br>62 | S<br>48,5<br>64,5<br>63 | M<br>51<br>66<br>64 | ∟<br>53,5<br>67,5<br>65 | X∟<br>56<br>69<br>66 | 2XL<br>58,5<br>70,5<br>67 | 3XL<br>-<br>- |
|---------------------------------------------------------------------------|----------------------|-------------------------|---------------------|-------------------------|----------------------|---------------------------|---------------|
|                                                                           |                      |                         |                     |                         |                      |                           |               |