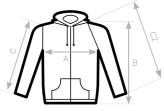

## SIZES [CM]

| B&C WONDER /W. ww 641<br>A HALF CHEST<br>B BODY LENGTH<br>C SLEEVE LENGTH | XS<br>46<br>63<br>62 | S<br>48,5<br>64,5<br>63 | M<br>51<br>66<br>64 | ∟<br>53,5<br>67,5<br>65 | X∟<br>56<br>69<br>66 | 2XL<br>58,5<br>70,5<br>67 | 3XL<br>-<br>- |
|---------------------------------------------------------------------------|----------------------|-------------------------|---------------------|-------------------------|----------------------|---------------------------|---------------|
|                                                                           |                      |                         |                     |                         |                      |                           |               |