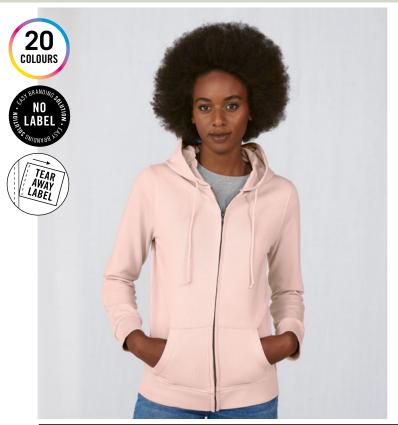

# **B&C Inspire Zipped Hood /women\_°** WW36B

Hi, I'm Organic and Organic In Conversion! I'm the conscious Zipped Hood for women, I'm trendy, I'm available in 10 fascinating colours and I'm super soft & exceptionally printable.

## Style

- Trendy Organic and Organic In Conversion Zipped Hooded sweatshirt with Retail Fashion oriented look & feel
- Strong styling with great fitting and perfect length - Side seams ensure the best fit
- and a feminine silhouette
- Identical colours (10) for men and women for a perfect duo
- 6 sizes XS to 2XL
- Easy branding solution B&C No Label Solution
- Inside Single Jersey halfmoon in back to allow easy branding personalisation
- Qualitative herringbone necktape
- Retail like features: covered metal zip, single jersey lined hood, qualitative herringbone necktape and fashionable drawcord

## Quality / Handfeel

- Made of 80% ring-spun combed Cotton - Organic, OCS and Organic In Conversion, certified blend / 20% Recycled Polyester -RCS certified
- STANDARD100 by OEKO-TEX® certification for the best comfort of your skin
- 100% Cotton faced
- Unbrushed fabric for a perfect look
- Unbrushed fabric combined with a soft outside that allow great comfort
- Resistant fabric and ultra-soft handfeel

#### Labels

- Easy branding solution -B&C No Label Solution
- Straightforward size identification through size chip on the neck
- Tear Away label (made of Recycled paper), with all mandatory information following EU regulation, in side seam