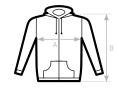

| B&C INSPIRE ZIPPED HOOD /W° | XS   | S  | М  | L  | XL | 2XL  | 3XL |
|-----------------------------|------|----|----|----|----|------|-----|
| A HALF CHEST                | 44,5 | 47 | 50 | 53 | 56 | 59,5 | -   |
| B BODY LENGTH               | 62   | 64 | 66 | 68 | 69 | 70   |     |