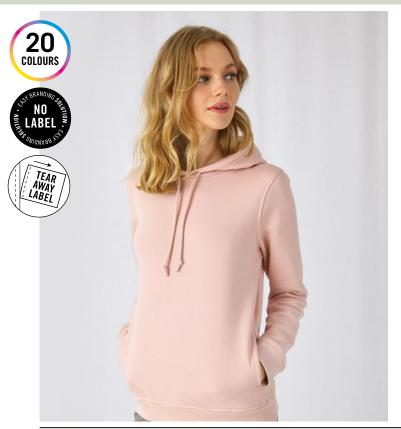

# B&C Inspire Hooded /women\_° WW34B

Hi, I'm Organic and Organic In Conversion! I'm the conscious Hooded for women, I'm trendy, I'm available in 20 fascinating colours and I'm super soft & exceptionally printable.

#### Style

- Trendy Organic and Organic In Conversion Hooded sweatshirt with Retail Fashion oriented look & feel
- Strong styling with great fitting and perfect length
- Pockets placed in side seams to allow maximum front decoration surface area
- Side seams ensure the best fit and a feminine silhouette
- Identical colours (20) for men and women for a perfect duo
- 6 sizes XS to 2XL
- Easy branding solution -**B&C** No Label Solution

- Inside Single Jersey halfmoon in back to allow easy branding personalisation
- Retail like features: single jersey lined hood, qualitative herringbone necktape and fashionable drawcord