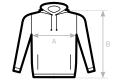

| B&C INSPIRE HOODED /WOMEN_° ww34B | XS   | S  | М  | L  | XL | 2XL  | 3XL |
|-----------------------------------|------|----|----|----|----|------|-----|
| A HALF CHEST                      | 44,5 | 47 | 50 | 53 | 56 | 59,5 | -   |
| B BODY LENGTH                     | 62   | 64 | 66 | 68 | 69 | 70   |     |