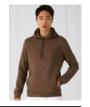

# B&C Inspire Hooded /women\_° WW34B

Hi, I'm Organic and Organic In Conversion! I'm the conscious Hooded for women, I'm trendy, I'm available in 20 fascinating colours and I'm super soft & exceptionally printable.

#### Style

- Trendy Organic and Organic In Conversion Hooded sweatshirt with Retail Fashion oriented look & feel
- Strong styling with great fitting and perfect length
- Pockets placed in side seams to allow maximum front decoration surface area
- Side seams ensure the best fit and a feminine silhouette
- Identical colours (20) for men and women for a perfect duo
- 6 sizes XS to 2XL
- Easy branding solution -**B&C** No Label Solution