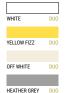

Want the same style for men? Try the B&C Inspire Hooded\_°

HEATHER GREY: 75% RING-SPUN COMBED COTTON - ORGANIC, OCS AND ORGANIC IN COCERTIFIED BLEND / 21% RECYCLED POLYESTER -RCS CERTIFIED / 4%VISCOSE