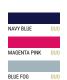

Want the same style for men? Try the B&C Inspire Hooded\_°

HEATHER GREY: 75% RING-SPUN COMBED COTTON - ORGANIC, OCS AND ORGANIC IN COCERTIFIED BLEND / 21% RECYCLED POLYESTER -RCS CERTIFIED / 4%VISCOSE