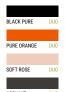

Want the same style for men? Try the B&C Inspire Hooded\_°

HEATHER GREY: 75% RING-SPUN COMBED COTTON - ORGANIC, OCS AND ORGANIC IN COCERTIFIED BLEND / 21% RECYCLED POLYESTER -RCS CERTIFIED / 4%VISCOSE