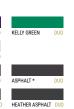

### **SWEATSHIRT - FRENCH TERRY**

80% pre-shrunk ring-spun Cotton - 20% Polyester 280 g/m<sup>2</sup> | XS - S - M - L - XL - 2XL - 3XL\* 5 pcs/pack & 20 pcs/carton

\* Only available in Black Pure, Navy Blue, Heather Grey, Asphalt, Royal,

Want the same style but in men? Try the B&C #Hoodie

AILABLE IN 3XL MID GREY, HEATHER NAVY, HEATHER ASPHALT, HEATHEI HFR DARK GREEN, HEATHER ROYAL BLUE & HEATHER