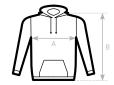

| B&C #HOODIE /WOMEN WW04W A HALF CHEST B BODY LENGTH | XS<br>46,5<br>62 | S<br>49<br>64 | M<br>52<br>66 | ∟<br>55<br>68 | XL<br>58<br>69 | 2XL<br>61,5<br>70 | 3XL<br>65<br>71 |
|-----------------------------------------------------|------------------|---------------|---------------|---------------|----------------|-------------------|-----------------|
|                                                     |                  |               |               |               |                |                   |                 |