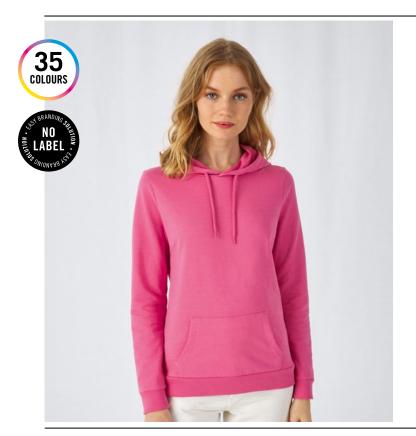

# B&C #Hoodie /women

WW04W

Contemporary all purpose Hoodie for women available in 35 amazing colours made of 80/20 soft sweat fabric providing an ideal printing surface. Your #bestallpurposehoodie #women #idealprintability

## #Style

- Essential classic women hooded sweatshirt, clean and minimalistic for any occasion #allpurposes
- Comfortable dedicated women fit and body length for perfect look #uptodate
- Side seams ensure the best fit and a great feminine silhouette #feminineshape
- Identical colours (35) for men and women #perfectduo
- 7 sizes XS to 3XL #fitsall - Easy branding solution -**B&C** No Label Solution