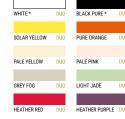

# B&C #Hoodie /women

WW04W

Contemporary all purpose Hoodie for women available in 35 amazing colours made of 80/20 soft sweat fabric providing an ideal printing surface. Your #bestallpurposehoodie #women #idealprintability

### **SWEATSHIRT - FRENCH TERRY**

80% pre-shrunk ring-spun Cotton - 20% Polyester 280 g/m<sup>2</sup> | XS - S - M - L - XL - 2XL - 3XL\* 5 pcs/pack & 20 pcs/carton

\* Only available in Black Pure, Navy Blue, Heather Grey, Asphalt, Royal,