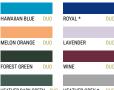

### **SWEATSHIRT - FRENCH TERRY**

80% pre-shrunk ring-spun Cotton - 20% Polyester 280 g/m<sup>2</sup> | XS - S - M - L - XL - 2XL - 3XL\* 5 pcs/pack & 20 pcs/carton

\* Only available in Black Pure, Navy Blue, Heather Grey, Asphalt, Royal,

Want the same style but in men? Try the B&C #Hoodie

AILABLE IN 3XL MID GREY, HEATHER NAVY, HEATHER ASPHALT, HEATHEI HFR DARK GREEN, HEATHER ROYAL BLUE & HEATHER