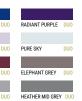

### **SWEATSHIRT - FRENCH TERRY**

80% pre-shrunk ring-spun Cotton - 20% Polyester 280 g/m<sup>2</sup> | XS - S - M - L - XL - 2XL - 3XL\* 5 pcs/pack & 20 pcs/carton

\* Only available in Black Pure, Navy Blue, Heather Grey, Asphalt, Royal,

Want the same style but in men? Try the B&C #Hoodie

AILABLE IN 3XL MID GREY, HEATHER NAVY, HEATHER ASPHALT, HEATHEI HFR DARK GREEN, HEATHER ROYAL BLUE & HEATHER