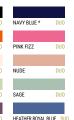

# B&C #Hoodie /women

WW04W

Contemporary all purpose Hoodie for women available in 35 amazing colours made of 80/20 soft sweat fabric providing an ideal printing surface. Your #bestallpurposehoodie #women #idealprintability

### **SWEATSHIRT - FRENCH TERRY**

80% pre-shrunk ring-spun Cotton - 20% Polyester 280 g/m<sup>2</sup> | XS - S - M - L - XL - 2XL - 3XL\* 5 pcs/pack & 20 pcs/carton

\* Only available in Black Pure, Navy Blue, Heather Grey, Asphalt, Royal,