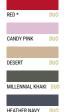

### **SWEATSHIRT - FRENCH TERRY**

80% pre-shrunk ring-spun Cotton - 20% Polyester 280 g/m<sup>2</sup> | XS - S - M - L - XL - 2XL - 3XL\* 5 pcs/pack & 20 pcs/carton

\* Only available in Black Pure, Navy Blue, Heather Grey, Asphalt, Royal,

Want the same style but in men? Try the B&C #Hoodie

AILABLE IN 3XL MID GREY, HEATHER NAVY, HEATHER ASPHALT, HEATHEI HFR DARK GREEN, HEATHER ROYAL BLUE & HEATHER