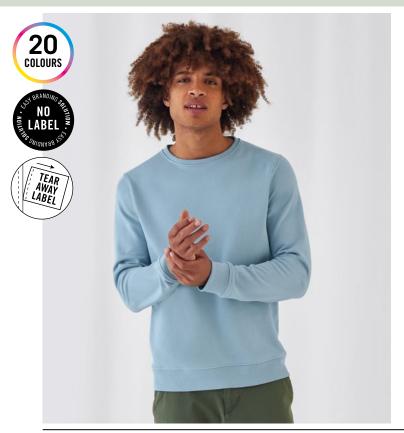

# **B&C Inspire Crew Neck\_°**

**WU31B** 

Hi, I'm Organic and Organic In Conversion! I'm the conscious Crew Neck, I'm trendy, I'm available in 20 fascinating colours and I'm super soft & exceptionally printable.

#### Style

- Trendy Organic and Organic In Conversion Crewneck sweatshirt with Retail Fashion oriented look & feel
- Strong styling with great fitting and perfect length
- Side seams ensure the best fit and a masculine silhouette
- Identical colours (20) for men and women for a perfect duo
- 7 sizes XS to 3XL
- Easy branding solution -**B&C** No Label Solution
- Inside Single Jersey halfmoon in back to allow easy branding personalisation
- Qualitative herringbone necktape

#### Labels

\* 5% OCS ORGANICALLY GROWN COTTON

- Easy branding solution -B&Ć No Label Solution
- Straightforward size identification through size chip on the neck
- Tear Away label (made of Recycled paper), with all mandatory information following EU regulation, in side seam