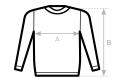

| B&C INSPIRE CREW NECK_°       | XS       | S        | М          | L        | XL         | 2XL      | 3XL      |
|-------------------------------|----------|----------|------------|----------|------------|----------|----------|
| A HALF CHEST<br>B BODY LENGTH | 49<br>68 | 52<br>70 | 55,5<br>72 | 59<br>74 | 62,5<br>76 | 66<br>78 | 70<br>79 |