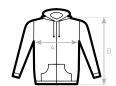

#### Labels

- Retail like labeling
- Ultrasoft double satin label
- Qualitative Gold and Black print design
- Straightforward size identification
- Labels are following the mandatory EU regulation

| B&C KING ZIPPED HOOD_°        | XS       | S        | М          | L        | XL         | 2XL      | 3XL      | 4XL      |
|-------------------------------|----------|----------|------------|----------|------------|----------|----------|----------|
| A HALF CHEST<br>B BODY LENGTH | 49<br>68 | 52<br>70 | 55,5<br>72 | 59<br>74 | 62,5<br>76 | 66<br>78 | 70<br>79 | 74<br>80 |