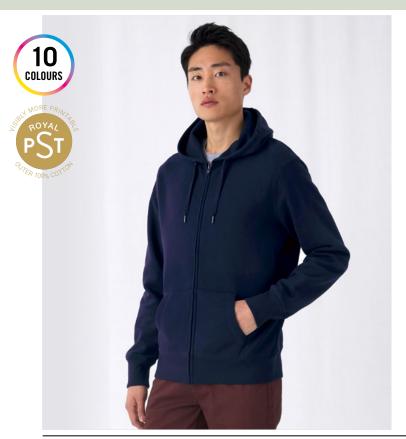

# B&C KING Zipped Hood\_°

WU03K

The Environment friendly and luxurious Zipped Hood thanks to exceptional softness, modern style and supreme printability offering 10 awesome colours and a wide range of sizes. The premium Zipped Hood at its best.

#### Style

- Elegant, luxurious, comfortable & Environment friendly Hooded sweatshirt
- Side seamed style ensures the best fit and a masculine silhouette
- Identical colours (10) for men and women for a perfect duo
- 8 sizes XS to 4XL
- Single Jersey lined hood for extra durability and perfect appearance
- Flat laced drawstings with luxurious metal tips
- Qualitative long-lasting necktape
- Covered metal zip
- Single Jersey halfmoon in the back for premium look and extra durability

# Quality / Handfeel

- Made of 80% pre-shrunk ring-spun sustainable Cotton, combed - 20% Polyester
- STANDARD100 by OEKO-TEX® certification for the best comfort of your skin
- Ultrasoft peached fe'el 100% cotton-faced fabric with ultimate printing surface
- Brushed inside for a perfect warm and cosy premium feel
- Truly durable and ultracomfortable thanks to B&C PST technology and its polyester

# Printability / Decoration

- Ultimate printing surface thanks to its ultrasoft 100% combed cotton-faced fabric (B&C PST technology)
- Very smooth, soft and even surface for perfect printing results
- Tested and approved for all printing techniques applicable on cotton
- Folded in box to ease the decoration process