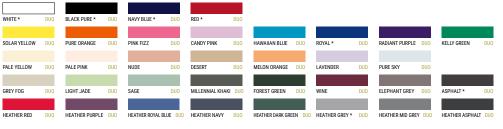

# DUO CONCEPT

\* ALSO AVAILABLE IN 4XL - 5XL

HEATHER MID GREY, HEATHER NAVY, HEATHER ASPHALT, HEATHER RED, HEATHER DARK GREEN, HEATHER ROYAL BLUE & HEATHER PURPLE: 60% PRE-SHRUNK RING-SPUN COTTON - 40% POLYESTER / HEATHER GREY: 92% PRE-SHRUNK RING-SPUN COTTON - 8% VISCOS

#### #Style

- Essential classic Crewneck sweatshirt, clean and minimalistic for any occasion #allpurposes
- Comfortable fit and body length for perfect look #uptodate
- Side seams ensure the best fit and a masculine silhouette #bestshape
- Identical colours (35) for men and women #perfectduo
- 9 sizes XS to 5XL #**fitsall**
- Easy branding solution -B&C No Label Solution #customiseme