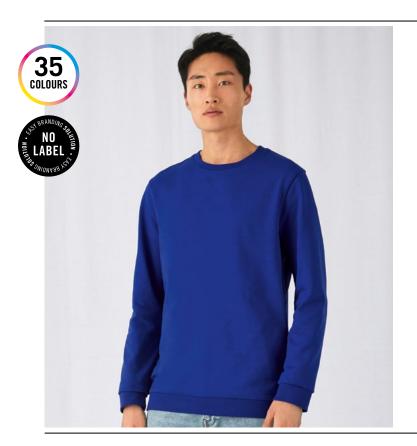

# **WU01W**

Contemporary all purpose Crew neck available in 35 amazing colours made of 80/20 soft sweat fabric providing an ideal printing surface. Your #bestallpurposesetin #idealprintability

#### #Style

- Essential classic Crewneck sweatshirt, clean and minimalistic for any occasion #allpurposes
- Comfortable fit and body length for perfect look #uptodate
- Side seams ensure the best fit and a masculine silhouette #bestshape
- Identical colours (35) for men and women #perfectduo
- 9 sizes XS to 5XL #**fitsall**
- Easy branding solution -B&C No Label Solution #customiseme

- Inside Single Jersey halfmoon in back to allow easy branding personalisation #makemylifeeasy
- Minimalist detailing suitable for many uses and end user requirements #easystyling