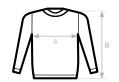

В

| &C #SET IN WU01W A HALF CHEST B BODY LENGTH | XS<br>50<br>69 |     | М<br>56,5<br>73 | 60  | X∟<br>63,5<br>77 |     |      |    | 5XL<br>79<br>82 |
|---------------------------------------------|----------------|-----|-----------------|-----|------------------|-----|------|----|-----------------|
| B BOB! EENOIN                               | 0,             | / ' | ,,,             | , 0 | · · ·            | ' ' | - 00 | 0. | 02              |