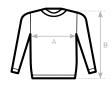

| B&C KING CREW NECK_°          | XS       | S        | М          | L        | XL         | 2XL      | 3XL      | 4XL      |
|-------------------------------|----------|----------|------------|----------|------------|----------|----------|----------|
| A HALF CHEST<br>B BODY LENGTH | 49<br>69 | 52<br>71 | 55,5<br>73 | 59<br>75 | 62,5<br>77 | 66<br>79 | 70<br>80 | 74<br>81 |