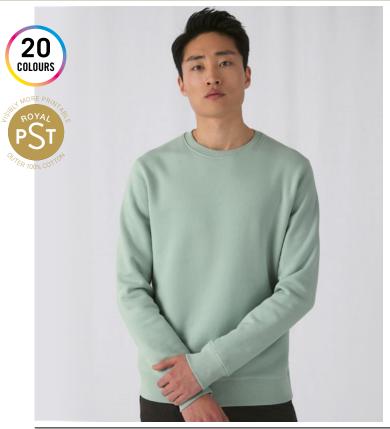

# **B&C KING Crew Neck\_°**

WU01K

The Environment friendly and luxurious Crew Neck thanks to exceptional softness, modern style and supreme printability offering 20 awesome colours and a wide range of sizes. The premium Crew Neck at its best.

#### Style

- Elegant, luxurious, comfortable & Environment friendly
   Crew Neck sweatshirt
- Side seamed style ensures the best fit and a masculine silhouette
- Identical colours (20) for men and women for a perfect duo
- 8 sizes XS to 4XL
- Qualitative long-lasting necktape
- Single Jersey halfmoon in the back for premium look and extra durability

### Quality / Handfeel

- Made of 80% pre-shrunk ring-spun sustainable Cotton, combed - 20% Polyester
- STANDARD100 by OEKO-TEX® certification for the best comfort of your skin
- Ultrasoft peached feel 100% cotton-faced fabric with ultimate printing surface
- Brushed inside for a perfect warm and cosy premium feel
- Truly durable and ultracomfortable thanks to B&C PST technology and its polyester filament