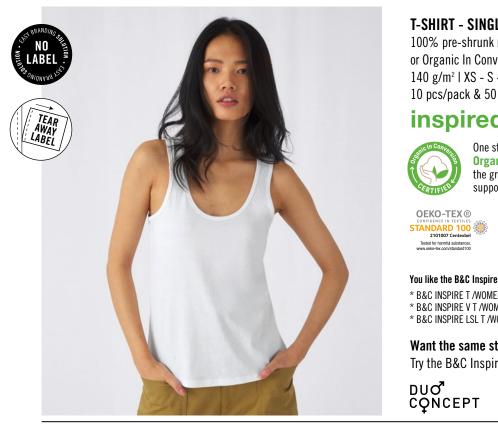

# B&C INSPIRE TANK T /WOMEN ° TW 073

I'm your favourite tank top conscious Organic or Organic In Conversion T-shirt for women. I'm fashionable and made of high quality 100% combed ring-spun OCS certified Organic or Organic In Conversion Cotton. I'm extremely soft and with an unbeatable printability. "B&C No Label" solution for easy rebranding.

#### Cut/Fit

- Easy feminine shape
- Relax urban lifestyle
- Cut in an easy, medium fit
- Thin self-binding collar
- Feel free to express yourself

#### Quality / Handfeel

- The B&C Inspire Tank T /women ° is made of combed Organic or Organic In Conversion soft jersey with a luxurious handfeel and long-wearing comfort
- Extra soft and smooth handfeel thanks to the ring-spun cotton
- Combed yarn ensures finer, smoother, stronger, more compact, more uniform and cleaner fabric
- Comfortable and pleasant to wear thanks to the organic thin yarn and dense fabric construction