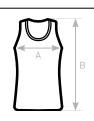

#### SIZES [CM]

| B&C INSPIRE TANK T /WOMEN_°<br>TW 073         |            | S    | М    | L    | XL   | 2XL  | 3XL |
|-----------------------------------------------|------------|------|------|------|------|------|-----|
| A HALF CHEST<br>B BODY LENGTH FROM NECK POINT | 37<br>61,5 | 40   | 43   | 46   | 49   | 52   | -   |
| B BUDY LENGTH FROM NECK POINT                 | 61,5       | 63,5 | 65,5 | 67,5 | 67,5 | /1,5 | -   |