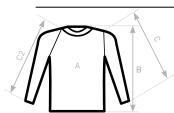

## SIZES [CM]

B&C INSPIRE LSL T /WOMEN\_°
TW 071

A HALF CHEST
B BODY LENGTH FROM NECK POINT
C SLEEVE LENGTH

B SLEEVE LENGTH

XS S M L XL 2XL 3XL

61,5 63,5 65,5 67,5 69,5 71,5 56 57,5 59 60,5 62 63,5 -

inspired tomorrow\_°