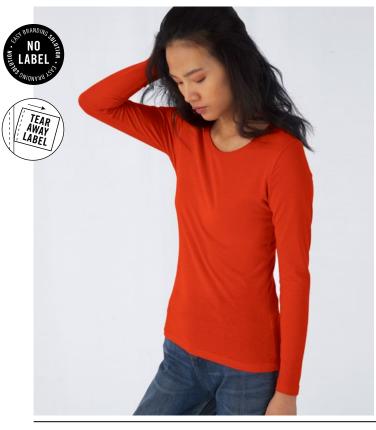

# **B&C INSPIRE LSL T /WOMEN\_**° TW 071

I'm your favourite long-sleeved conscious Organic or Organic In Conversion T-shirt for women. I'm fashionable and made of high quality 100% combed ring-spun OCS certified Organic or Organic In Conversion Cotton. I'm extremely soft and with an unbeatable printability. "B&C No Label" solution for easy rebranding.

#### Cut / Fit

- Stripped back to the essentials, this long-sleeved T-shirt is clean and minimalistic for any occasion
- Comfortable body length construction for a perfect retail look
- Side seams ensure the best fit and a feminine silhouette
- Cut in an easy, medium fit
- Thin collar rib for modern, up to date appearance
- For long-lasting comfort, the back neck is reinforced with a soft self tape
- Minimalist cut and detailing suitable for many uses and any end user requirement

## Quality / Handfee

- The B&C Inspire LSL T /women\_° is made of combed Organic or Organic In Conversion soft jersey with a luxurious handfeel and long-wearing comfort
- Extra soft and smooth handfeel thanks to the ring-spun cotton
- Combed yarn ensures finer, smoother, stronger, more compact, more uniform and cleaner fabric
- Comfortable and pleasant to wear thanks to the organic thin yarn and dense fabric construction

## **Printability / Decoration**

- Very smooth and even surface allows bright and crisp printing results
- Tested and approved for all standard printing techniques applicable on cotton
- Folded in box to ease the decoration process
- Tear Away label (made of Recycled paper), with all mandatory information following EU regulation, in side seam