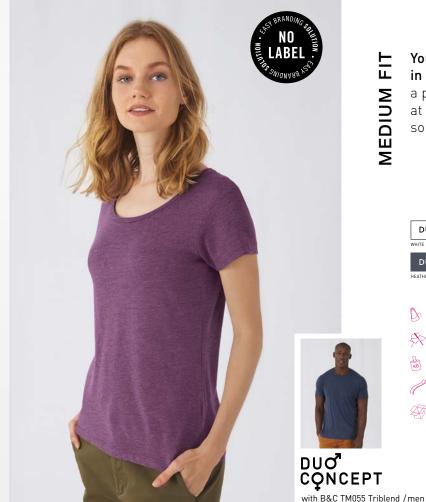

## Your favourite polyester blend T-shirt in innovative triblend with

a perfect fit, a very soft silky handfeel at an affordable price. **"B&C No Label"** solution for easy rebranding.

- 50% polyester, 25% cotton, 25% viscose
- "Triblend" Single Jersey
- 👌 130 g / m²
- 🖉 XS S M L XL 2XL
- 🖗 10 pcs/pack & 50 pcs/carton

### Cut / Fit

- A modern take on the classic essential Tee, this triblend short-sleeved T-shirt is clean and minimalistic for any occasion
- Featuring a clean design, this supersoft and silky triblend T-shirt offers an easy and medium fit with a premium solid or melange finish
- The B&C TW056 Triblend T-shirt is made from extra-soft blend of polyester-cotton-viscose jersey with an even and smooth surface
- Comfortable body length construction for a perfect retail look
- Side seams ensure the best fit and a feminine silhouette

#### Handfeel

- The B&C TW056 Triblend T-shirt is made from triblend supersoft jersey with a luxurious silky handfeel and long-lasting comfort
- Triblend fabric composition provides silkyness, fluidity and extra soft handfeel