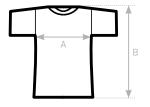

## SIZES [CM]

| B&C TW056 TRIBLEND /WOMEN     | XS | S  | М  | L  | XL | 2XL | 3XL |
|-------------------------------|----|----|----|----|----|-----|-----|
| A HALF CHEST                  | 42 | 45 | 48 | 51 | 54 | 57  | -   |
| B BODY LENGTH FROM NECK POINT | 62 | 64 | 66 | 68 | 70 | 72  |     |