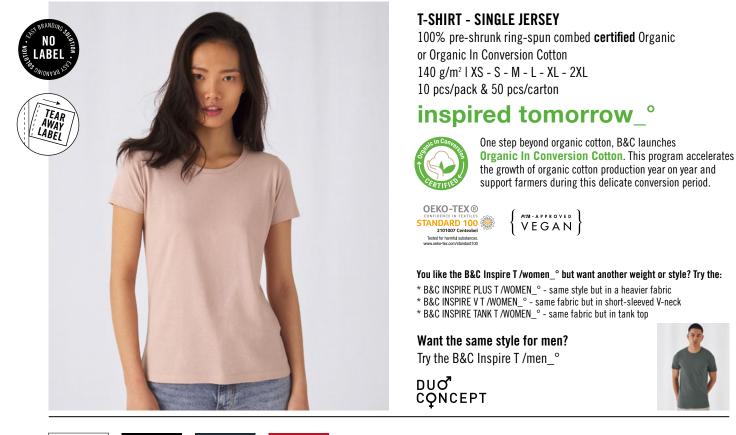

# **B&C INSPIRE T /WOMEN\_°**

TW 043

I'm your favourite conscious Organic or Organic In Conversion T-shirt for women. I'm fashionable and made of high quality 100% combed ring-spun OCS certified Organic or Organic In Conversion Cotton. I'm extremely soft and with an unbeatable printability. "**B&C No Label**" solution for easy rebranding.

### Cut / Fit

- Stripped back to the essentials, this short-sleeved T-shirt is clean and minimalistic for any occasion
- Comfortable body length construction for a perfect retail look
- Side seams ensure the best fit and a feminine silhouette
- Cut in an easy, medium fit - Thin collar rib for modern,
- up to date appearance - For long-lasting comfort, the neck
- seams are reinforced with soft binding - Minimalist cut and detailing suitable
- for many uses and any end user requirements

## u any enu user requirements

Handfeel

- jersey with a luxurious handfeel and long-lasting comfort
- Extrasoft and smooth handfeel thanks to the ring-spun cotton
- Combed yarn ensures finer, smoother, stronger, more compact, more uniform and cleaner fabric
- Comfortable and snug to wear thanks to the organic thin yarn and dense fabric construction

#### Printability / Decoration

- Very smooth and even surface allows bright and crisp printing results
- Tested and approved for all standard printing techniques applicable on cotton
- Tear Away label (made of Recycled paper), with all mandatory information following EU regulation, in side seam