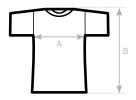

SIZES [CM]

| B&C INSPIRE T /WOMEN_°<br>TW 043 | XS   | S    | М    | L    | XL   | 2XL  | 3XL |
|----------------------------------|------|------|------|------|------|------|-----|
| A HALF CHEST                     | 43,5 | 46,5 | 49,5 | 52,5 | 55,5 | 58,5 | -   |
| B BODY LENGTH FROM NECK POINT    | 60   | 62   | 64   | 66   | 68   | 70   | -   |