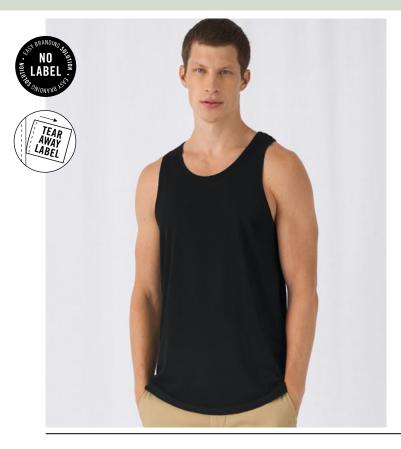

# **B&C INSPIRE TANK T/MEN\_°**

I'm your favourite tank top conscious Organic or Organic In Conversion T-shirt. I'm fashionable and made of high quality 100% combed ring-spun OCS certified Organic or Organic In Conversion Cotton. I'm extremely soft andwith an unbeatable printability. "**B&C No Label**" solution for easy rebranding.

#### Cut / Fit

- Modern look
- Follows Sportswear trend
- Cut in an easy, medium fit
- Binding collar
- Feel free to express yourself

#### Quality / Handfeel

- The B&C Inspire Tank T /men\_° is made of combed Organic or Organic In Conversion soft jersey with a luxurious handfeel and long-wearing comfort
- Extra soft and smooth handfeel thanks to the ring-spun cotton
- Combed yarn ensures finer, smoother, stronger, more compact, more uniform and cleaner fabric
- Comfortable and pleasant to wear thanks to the organic thin yarn and dense fabric construction

#### Printability / Decoration

90% PRE-SHRUNK RING-SPUN COMBED CERTIFIED ORGANIC OR ORGANIC IN CONVERSION COTTON - 10% VISCOSI

- Very smooth and even surface allows bright and crisp printing results
- Tested and approved for all standard printing techniques applicable on cotton
- Folded in box to ease the decoration process
- Tear Away label (made of Recycled paper), with all mandatory information