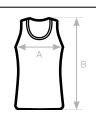

#### SIZES [CM]

| B&C INSPIRE TANK T /MEN_°     | XS | S  | М    | L  | XL   | 2XL | 3XL  |
|-------------------------------|----|----|------|----|------|-----|------|
| A HALF CHEST                  | -  | 46 | 49   | 52 | 55   | 58  | 61   |
| B BODY LENGTH FROM NECK POINT |    | 72 | 73,5 | 75 | 76,5 | 78  | 79,5 |