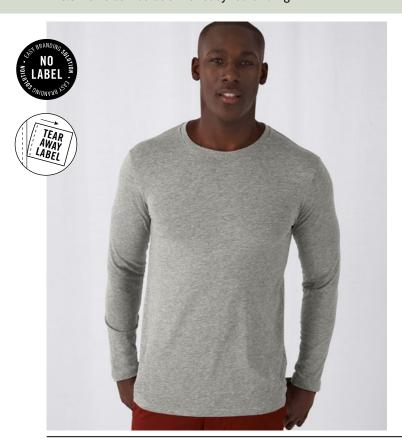

# **B&C INSPIRE LSL T/MEN**

TM 070

I'm your favourite long-sleeved conscious Organic or Organic In Conversion T-shirt. I'm fashionable and made of high quality 100% combed ring-spun OCS certified Organic or Organic In Conversion Cotton. I'm extremely soft and with an unbeatable printability. "B&C No Label" solution for easy rebranding.

#### Cut / Fit

- Stripped back to the essentials, this long-sleeved T-shirt is clean and minimalistic for any occasion
- Comfortable body length construction for a perfect retail look
- Side seams ensure the best fit and a masculine silhouette
- Cut in an easy, medium fit
- Thin collar rib for modern, up to date appearance
- For long-lasting comfort, the neck and shoulder seams are reinforced with a soft binding

### Quality / Handfeel

- The B&C Inspire LSL T/men ° is made of combed Organic or Organic In Conversion soft jersey with a luxurious handfeel and long-wearing comfort
- Extra soft and smooth handfeel thanks to the ring-spun cotton
- Combed yarn ensures finer, smoother, stronger, more compact, more uniform and cleaner fabric
- Comfortable and pleasant to wear thanks to the organic thin yarn and dense fabric construction

### Printability / Decoration

- Very smooth and even surface allows bright and crisp printing results
- Tested and approved for all standard printing techniques applicable on cotton
- Folded in box to ease the decoration process
- Tear Away label (made of Recycled paper), with all mandatory information following EU regulation, in side seam