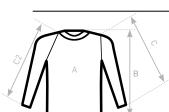

#### SIZES [CM]

| B&C INSPIRE LSL T /MEN_°      | XS | S    | М    | L    | XL | 2XL  | 3XL |
|-------------------------------|----|------|------|------|----|------|-----|
| A HALF CHEST                  | -  | 47   | 50   | 53   | 56 | 59   | 62  |
| B BODY LENGTH FROM NECK POINT | -  | 70   | 72   | 74   | 76 | 78   | 80  |
| C SLEEVE LENGTH               | -  | 61,5 | 63,5 | 64,5 | 66 | 67,5 | 69  |