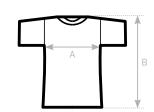

SIZES [CM]

| B&C TM055 TRIBLEND /MEN                    | XS | S        | М        | L        | XL       | 2XL      | 3XL      |  |
|--------------------------------------------|----|----------|----------|----------|----------|----------|----------|--|
| A HALF CHEST B BODY LENGTH FROM NECK POINT | -  | 47<br>70 | 50<br>72 | 53<br>74 | 56<br>76 | 59<br>78 | 62<br>80 |  |