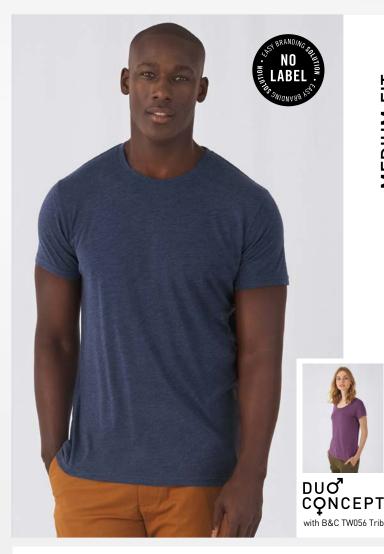

## B&C TM055 Triblend /men - TM 055

## Your favourite polyester blend T-shirt in innovative triblend with

a perfect fit, a very soft silky handfeel at an affordable price. "B&C No Label" solution for easy rebranding.

50% polyester, 25% cotton, 25% viscose

"Triblend" Single Jersey

- A modern take on the classic essential Tee, this triblend short-sleeved T-shirt is clean and minimalistic for any occasion
- Featuring a clean design, this supersoft and silky triblend T-shirt offers an easy and medium fit with a premium solid or melange finish
- The B&C TM055 Triblend T-shirt is made from extra-soft blend of polyester-cotton-viscose jersey with an even and smooth surface
- Comfortable body length construction for a perfect retail look
- Side seams ensure the best fit and a masculine silhouette

- For long-lasting comfort, the neck and shoulder seams are reinforced with soft binding
- Thin collar in self fabric for a modern, up to date appearance
- Easy, relaxed draped shape and minimalist cut and detailing suitable for many uses and any end user requirements