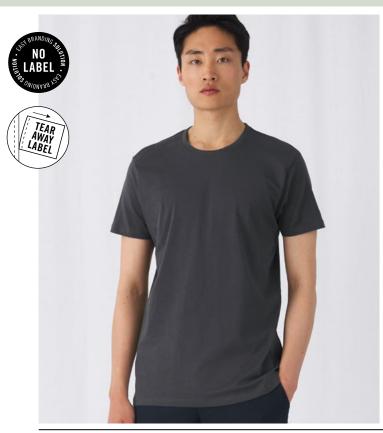

# B&C INSPIRE PLUS T/MEN\_°

TM 048

I'm your favourite heavyweight conscious Organic or Organic In Conversion T-shirt. I'm fashionable and made of high quality 100% combed ring-spun OCS certified Organic or Organic In Conversion Cotton. I'm extremely soft andwith an unbeatable printability. "B&C No Label" solution for easy rebranding.

#### **Printability / Decoration**

- Very smooth and even surface allows bright and crisp printing results
- Tested and approved for all standard printing techniques applicable on cotton
- Folded in box to ease the decoration process
- Tear Away label (made of Recycled paper), with all mandatory information following EU regulation, in side seam