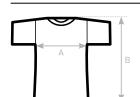

#### SIZES [CM]

| B&C INSPIRE PLUS T /MEN_° TM 048           | XS | S        | М        | L        | XL       | 2XL      | 3XL      |
|--------------------------------------------|----|----------|----------|----------|----------|----------|----------|
| A HALF CHEST B BODY LENGTH FROM NECK POINT | -  | 47<br>70 | 50<br>72 | 53<br>74 | 56<br>76 | 59<br>78 | 62<br>80 |