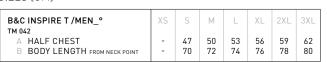

and detailing suitable for many uses and any end user requirements

#### Handfeel

- The B&C B&C Inspire T /men\_° is made from combed Organic or Organic In Conversion soft jersey with a luxurious handfeel and long-wearing comfort
- Extrasoft and smooth handfeel thanks to the ring-spun cotton
- Combed yarn ensures finer, smoother, stronger, more compact, more uniform and cleaner fabric
- Comfortable and snug to wear thanks to the organic thin yarn and dense fabric construction

### Printability / Decoration

- Very smooth and even surface allows bright and crisp printing results
- Tested and approved for all standard printing techniques applicable on cotton
- Tear Away label (made of Recycled paper), with all mandatory information following EU regulation, in side seam



#### SIZES [CM]