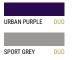

#### Want the same style for women?

Try the B&C Inspire T /women °

SPORT GREY: 90% PRE-SHRUNK RING-SPUN COMBED CERTIFIED ORGANIC OR ORGANIC IN CONVERSION COTTON - 10% VISCOSE