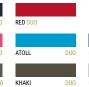

#### Want the same style for women?

Try the B&C Inspire T /women °

SPORT GREY: 90% PRE-SHRUNK RING-SPUN COMBED CERTIFIED ORGANIC OR ORGANIC IN CONVERSION COTTON - 10% VISCOSE