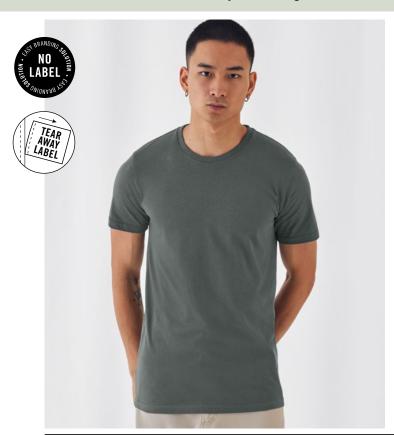

# **B&C INSPIRE T/MEN\_°**

TM 042

I'm your favourite conscious Organic or Organic In Conversion T-shirt.
I'm fashionable and made of high quality 100% combed ring-spun OCS certified Organic or Organic In Conversion Cotton. I'm extremely soft and with an unbeatable printability.
"B&C No Label" solution for easy rebranding.

#### Cut / Fit

- Stripped back to the essentials, this short-sleeved T-shirt is clean and minimalistic for any occasion
- Comfortable body length construction for a perfect retail look
- Side seams ensure the best fit and a masculine silhouette
- Cut in an easy, medium fit
- Thin collar rib for modern, up to date appearance
- For long-lasting comfort, the neck and shoulder seams are reinforced with a soft binding
- Minimalist cut and detailing suitable for many uses and any end user requirements

#### Handfeel

- The B&C B&C Inspire T /men\_° is made from combed Organic or Organic In Conversion soft jersey with a luxurious handfeel and long-wearing comfort
- Extrasoft and smooth handfeel thanks to the ring-spun cotton
- Combed yarn ensures finer, smoother, stronger, more compact, more uniform and cleaner fabric
- Comfortable and snug to wear thanks to the organic thin yarn and dense fabric construction