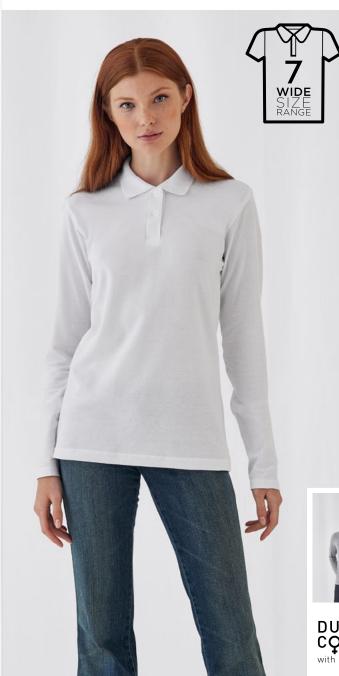

## **B&C ID.001 LSL /WOMEN** - PW I13

Basic by B&C - The 100% cotton piqué long-sleeved polo shirt is designed and engineered to offer the right style at the right price for large quantities.

ᇤ

REGULAR

## • 1x1 rib knitted collar

- Necktape for better shape retention
- 2-button placket reinforced with fusible interlining
- Side seams for perfect fit
- Wide range of sizes to fit everyone: XS-3XL
- Cotton piqué made to be decorated
- Matching coloured buttons for better flexibility when printing/decorating
- The fabric has been tested and approved for all standard printing techniques