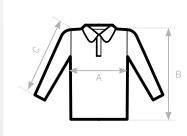

## SIZES [CM]

| 4 I | 44   | 47 | 50   | 53           | 56              | 59                   |
|-----|------|----|------|--------------|-----------------|----------------------|
| 52  | 63,5 | 65 | 66,5 | 68           | 69,5            | 71                   |
| 58  | 59   | 60 | 61   | 62           | 63              | 64                   |
|     |      |    |      | 63,5 65 66,5 | 63,5 65 66,5 68 | 63,5 65 66,5 68 69,5 |