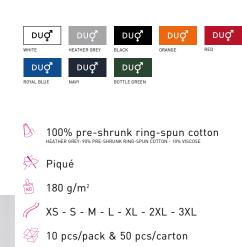

## • 1x1 rib knitted collar

- Necktape for better shape retention
- 2-button placket reinforced with fusible interlining
- Side seams for perfect fit
- Wide range of sizes to fit everyone: XS-3XL
- Cotton piqué made to be decorated
- Matching coloured buttons for better flexibility when printing/decorating
- The fabric has been tested and approved for all standard printing techniques