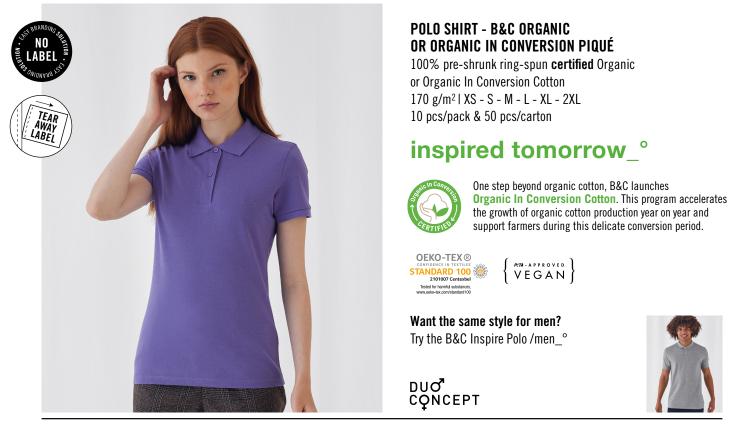

## **B&C INSPIRE POLO /WOMEN** PW 440

I'm your favourite conscious Organic or Organic In Conversion short-sleeved polo shirt for women. I'm fashionable and made of high quality 100% ring-spun certified Organic or Organic In Conversion Cotton. My Fine Piqué ensures an unbeatable printability. "B&C No Label" solution for easy rebranding.

#### Style / Fit

- Styled with the most essential up-to-date details such as a 1X1 rib collar and cuffs, a 2-button placket and self necktape, it creates the perfect blank canvas to portray the message of any brand
- With its contemporary cut, this short-sleeved polo shirt is clean and perfectly suits urban lifestyles
- Side seams ensure the best fit and a feminine silhouette
- Ring-spun fabric ensures a long-lasting garment thanks to a higher resistance
- Same 20 actual updated colours for men and women

### **Printability / Decoration**

- Even surface allows bright and crisp printing results
- "B&C No Label" system for perfect rebranding - Tested and approved for all standard printing
- techniques applicable on cotton - Matching coloured buttons providing
- more flexibility for decoration and printing - Tear Away label (made of Recycled paper),
- with all mandatory information following EU regulation, in side seam