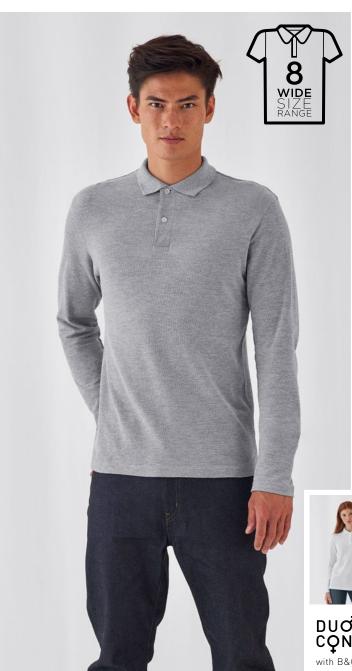

## **B&C ID.001 LSL** - PU 112

Basic by B&C - The 100% cotton piqué long-sleeved polo shirt is designed and engineered to offer the right style at the right price for large quantities.

REGULAR

• 1x1 rib knitted collar

- Necktape for better shape retention
- 2-button placket reinforced with fusible interlining
- Side seams for perfect fit
- Wide range of sizes to fit everyone:
- Cotton piqué made to be decorated
- Matching coloured buttons for better flexibility when printing/decorating
- The fabric has been tested and approved for all standard printing techniques

100% pre-shrunk ring-spun cotton

180 g/m<sup>2</sup>

XS - S - M - L - XL - 2XL - 3XL - 4XL

(## 10 pcs/pack & 50 pcs/carton

with B&C ID.001 LSL /women

You like the B&C ID.001 LSL but want it in short sleeves? Try the: