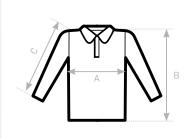

## SIZES [CM]

| B&C ID.001 LSL PU 112         | XS   | S    | M    | L    | XL   | 2XL  | 3XL  | 4XL  |
|-------------------------------|------|------|------|------|------|------|------|------|
| A HALF CHEST                  | 45,5 | 49   | 52,5 | 56   | 59,5 | 63   | 66,5 | 70   |
| B BODY LENGTH FROM NECK POINT | 67   | 69,5 | 72   | 74,5 | 77   | 79,5 | 82   | 84,5 |
| C SLEEVE LENGTH               | 63   | 64   | 65   | 66   | 67   | 68   | 69   | 70   |
|                               |      |      |      |      |      |      |      |      |